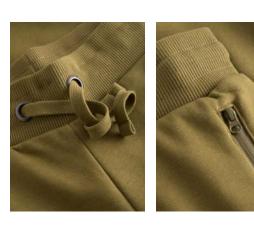

## $1700\,|\,XS\boxtimes\!\!\!/ XL\,|\,280\,g/m^2\,|\,80\,\%$ cotton, 20 % polyester

Unique molton blend hooded sweat jacket with brushed inside, kangaroo pocket and elastane cuffs, sleeves and hem, made from long staple combed cotton and polyester. The particularly smooth surface and flowing fabric give the sweat jacket a unique, elastic and silky finish. The sweatshirt has a slim fit.