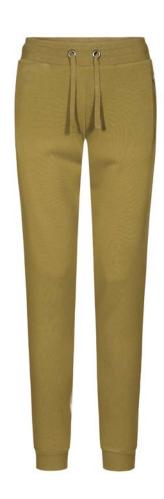

## $1700\,|\,XS\boxtimes\!\!\!/ XL\,|\,280\,g/m^2\,|\,80\,\%$ cotton, 20 % polyester

Unique molton blend hooded sweat jacket with brushed inside, kangaroo pocket and elastane cuffs, sleeves and hem, made from long staple combed cotton and polyester. The particularly smooth surface and flowing fabric give the sweat jacket a unique, elastic and silky finish. The sweatshirt has a slim fit.